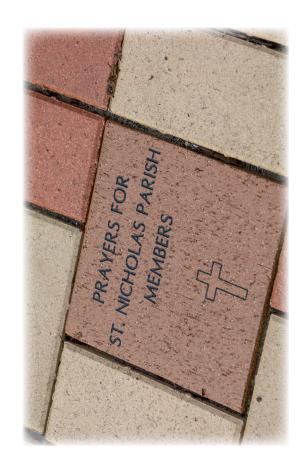

A memorial brick is a great way to commemorate a special occasion, to honor or remember a loved one. A personalized brick will become part of the outdoor Stations of the Cross walkway or will be placed in front of the Our Lady of Champion Grotto, which is located in front of Mother of Mercy Hall.

# MEMORIAL BRICK ORDER FORM

Small Brick is 4" X 8" with three lines available for a personalized message. Large Brick is 8" X 8" with six lines available for a personalized message.